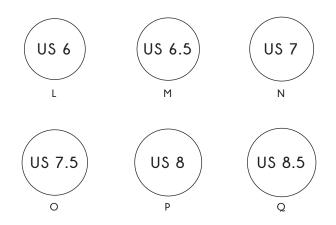

HOW TO MEASURE

Choose one of your ring that fits perfectly Place it over the circles below. Match the inside of the ring to the circle closest in size.